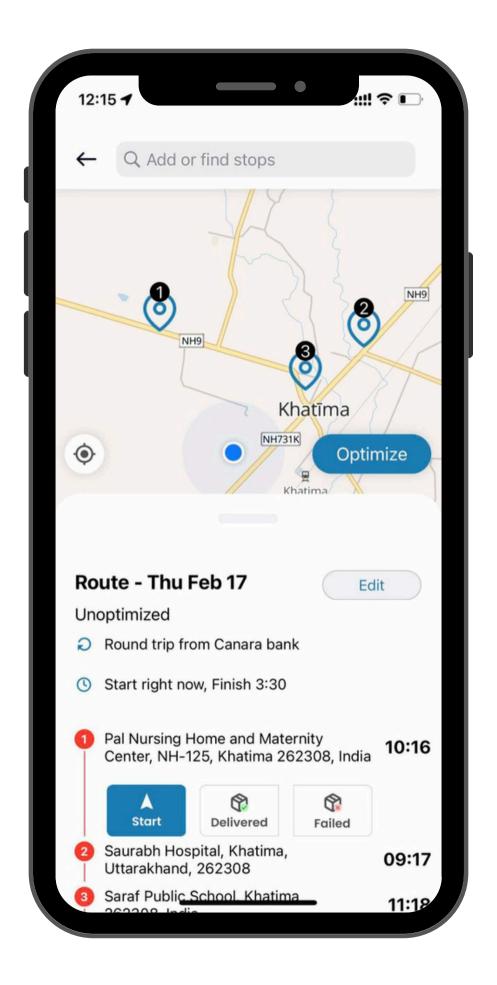

# Batch Optimization 253 >>>>

- On-premise, cloud-agnostic deployment
- Higher throughput, low latency
- Reduce dependency on map providers with decentralized tools

- Shortest routes for efficient delivery
- Accurate ETAs for smoother delivery
- Vehicle-based routing
- Custom routing metrics
- APIs tailored for your fleet

### **Build scalable solution**

- Automate asset allotment and batching engine
- Complex areas' detailed maps, like an apartment, warehouse
- Address/ POI validation and precise geocoding

## **Estimate flow**

Calculate the entire man power and man hours for any task, specific to your delivery fleet.

- Calculate the number of drivers needed to accomplish the task.
- Plan deliveries according to the number of vehicles.
- Segregate agents based on vehicle capacity and respective locations.
- Re-estimate agents to adjust new drivers or changes in the task.
- Find the total distance and the duration of the entire job.