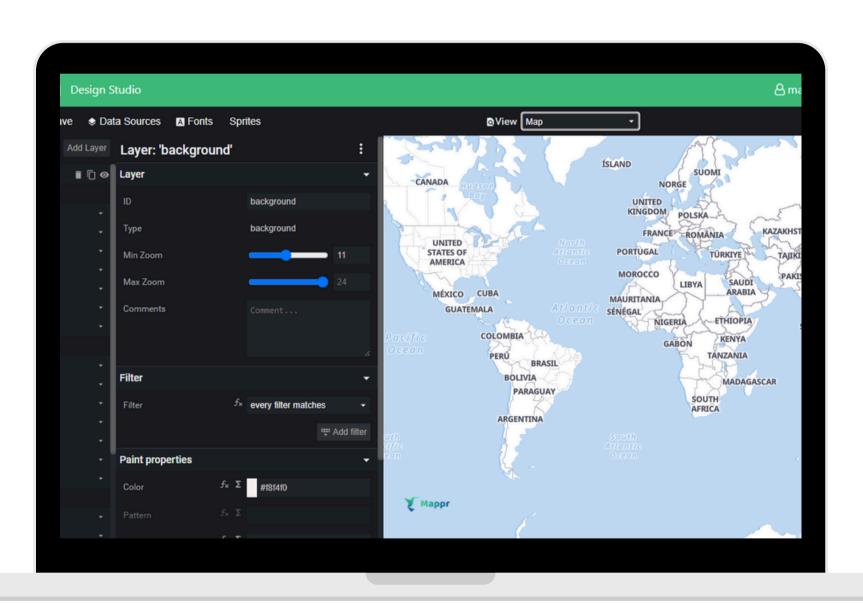

# **Customizable Maps**

Design interactive maps that suit your business use case.

#### **REGULATE YOUR DESIGNS**

Design every aspect of your map, from adding markers and shapes to defining annotations, from customizing themes to presenting the relevant information on your map.

#### **HIGHLIGHT RELEVANT ASSETS**

Engage your customers by catering to them in 2D & 3D models of buildings, terrains, etc. Tailor your unit metrics for your target audience.

#### **EDIT ATTRIBUTE DIMENSIONS**

Highlight attributes like roads and lanes with different colors and adjusts width and height. Present a degree of specificity to create user engagement and retention.