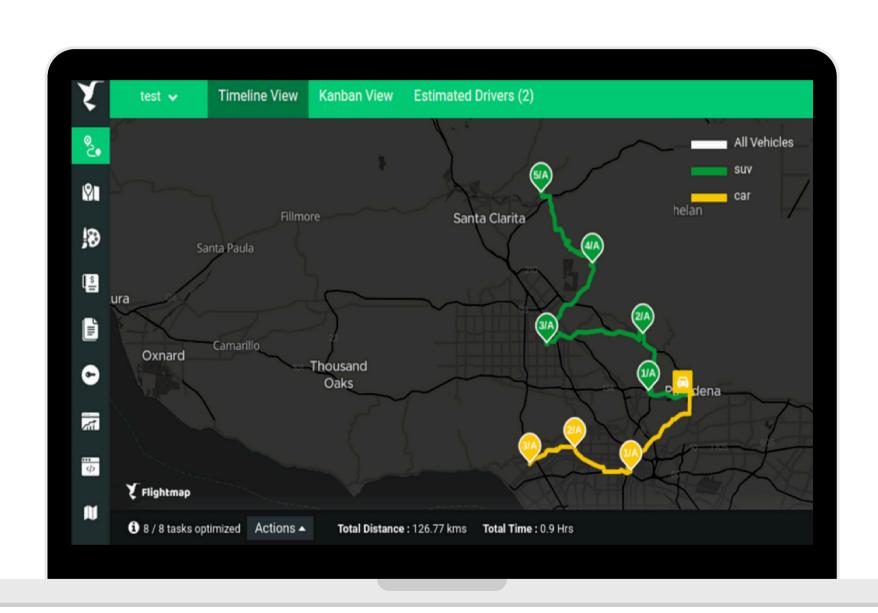

# **Route Optimization**

#### **VEHICLE BASED OPTIMIZATION**

For bikes or cars, map a route and optimize your fleet based on vehicle type taking into account its volume, speed & fuel efficiency.

#### **MONITOR & MANAGE YOUR ROUTES**

Select and plan the routes that you would like to optimize and assign to agents based on their availability and location.

#### **MULTI-STOP ROUTE PLANNER**

Create a single task for single pickup and multiple drop-offs. Plan and optimize your routes for speedy drop-offs.

## **Estimate flow**

Calculate the entire man power and man hours for any task, specific to your delivery fleet.

- Calculate the number of drivers needed to accomplish the task.
- Plan deliveries according to the number of vehicles.
- Segregate agents based on vehicle capacity and respective locations.
- Re-estimate agents to adjust new drivers or changes in the task.
- Find the total distance and the duration of the entire job.