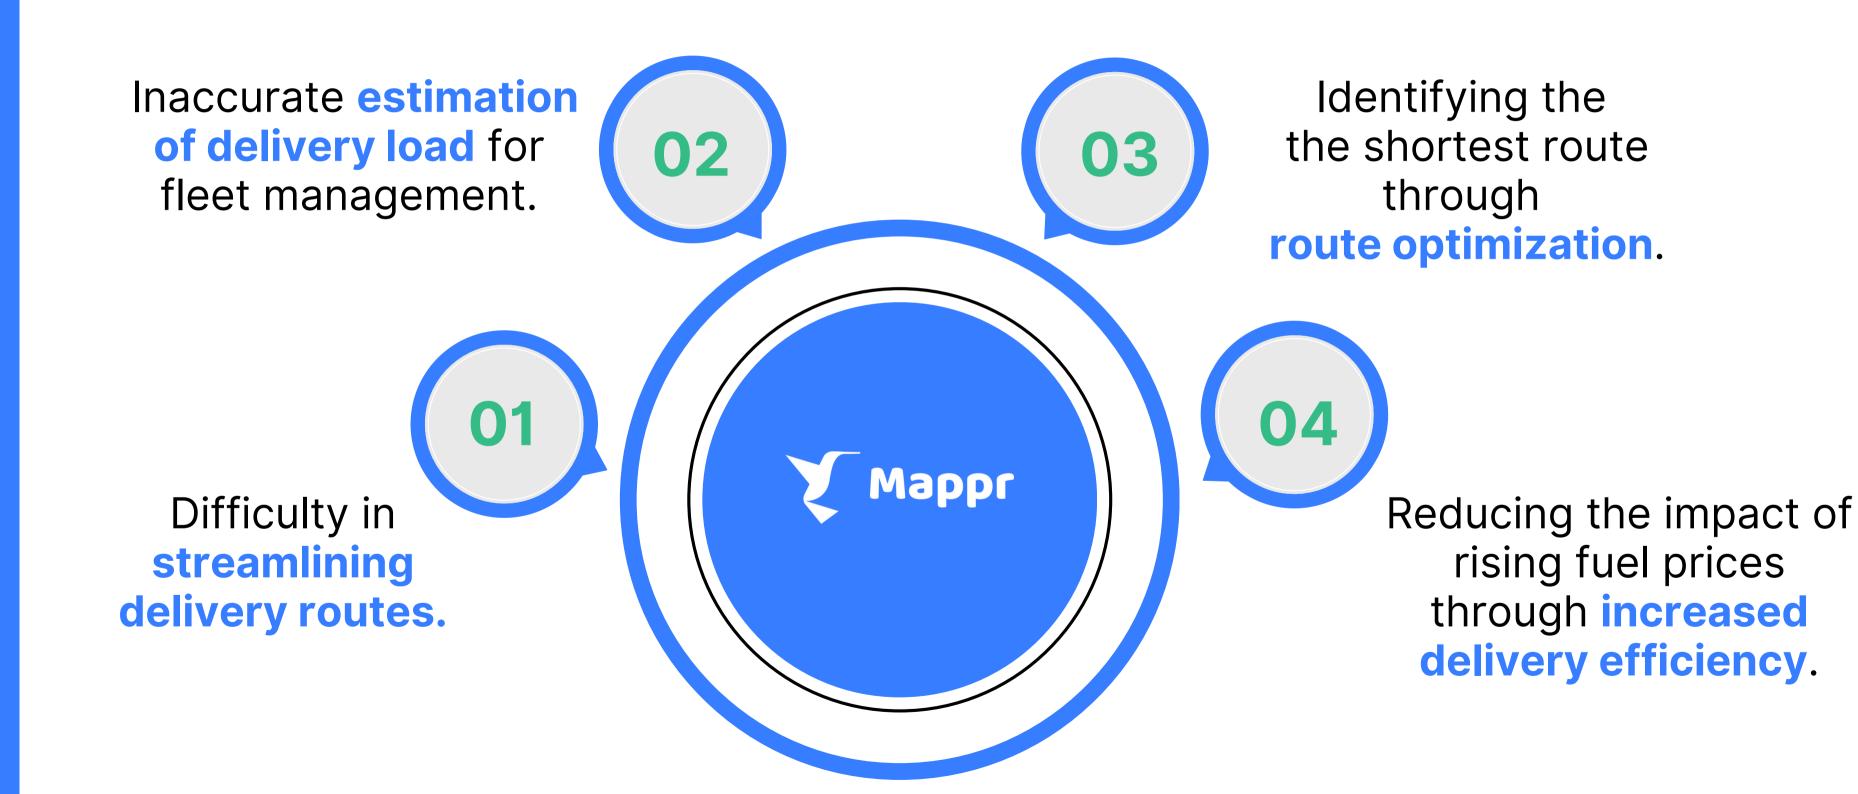

# Reducing costs and increasing efficiency for delivery operations.

#### The problem

- Difficulty in streamlining delivery routes.
- Inaccurate estimation of delivery load for fleet management.
- Increasing fuel costs leading to lesser profits.

#### The Mappr solution

- Difficulty in streamlining delivery routes.
- Inaccurate estimation of delivery load for fleet management.
- Increasing fuel costs leading to lesser profits.