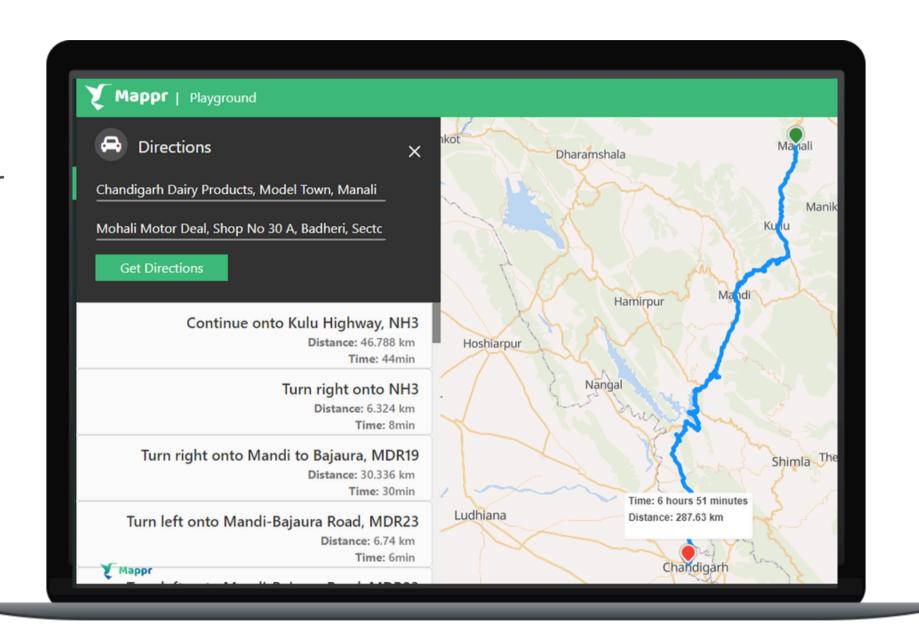

# Batch Optimization 253 >>>>

- On-premise, cloud-agnostic deployment
- Higher throughput, low latency
- Reduce dependency on map providers with decentralized tools

- Shortest routes for efficient delivery
- Accurate ETAs for smoother delivery
- Vehicle-based routing
- Custom routing metrics
- APIs tailored for your fleet

# **Route Optimization**