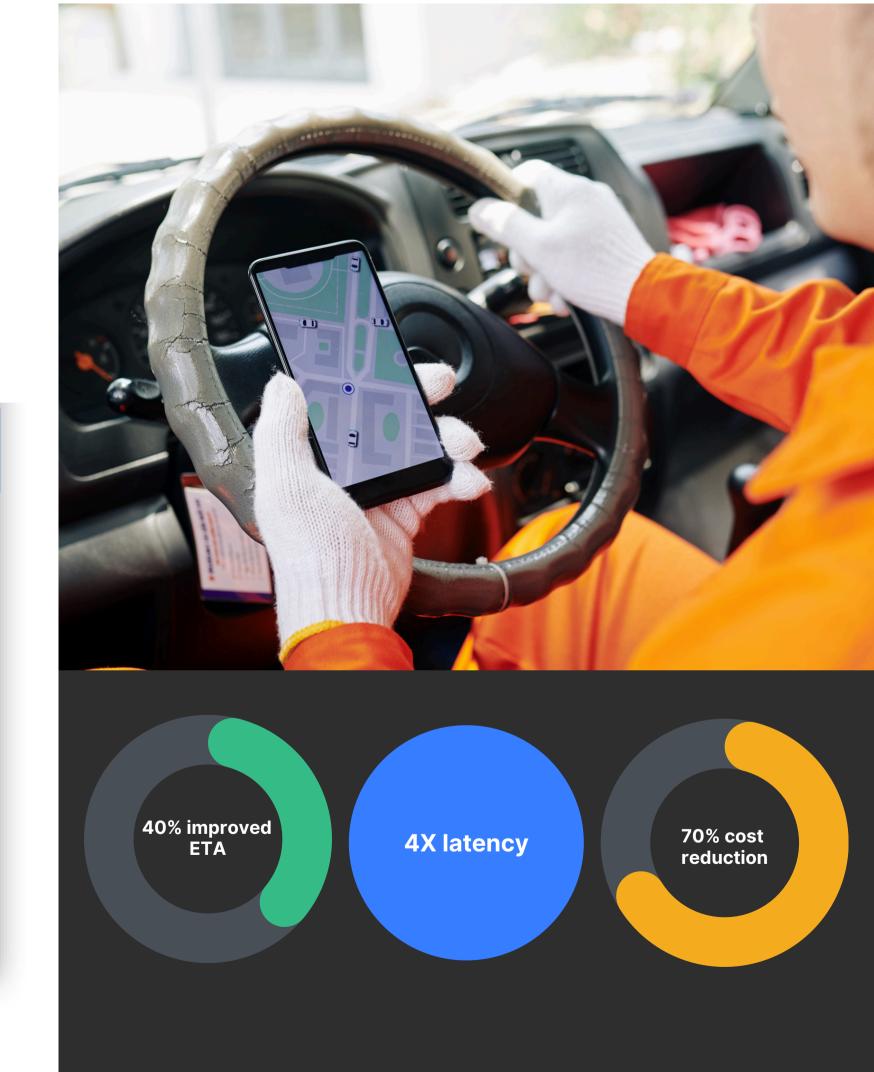

#### **KPIs**

80% Cost savings due to our pricing model, compared to Google

40x More scalable and higher throughput than alternatives

98% ETA accuracy parity with industry leaders

98% Navigation system efficiency courtesy custom map editing capabilities