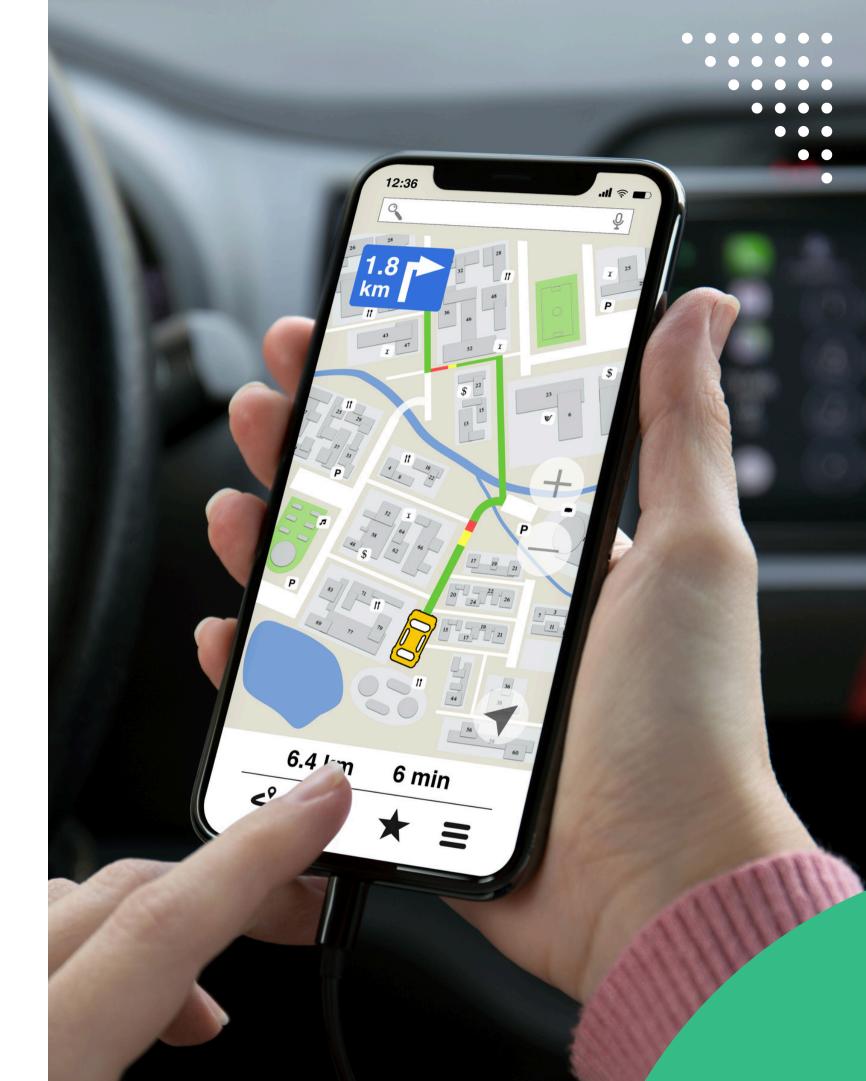

# Why switch to Mappr?

Makes it easy to show maps, routes, addresses and places, real-time traffic, and more, on any device. Customized to your needs, with an API that lets you combine data from any source, in any format, and in any language with our mapping data. **ROI** of Build your own custom maps: Uncover insights with user-friendly mapping APIs, SDKs, and Switching tools. Get the most out of location data: Improve your search, routing, planning and mapping results with location data, analytics, and insights. Enhanced navigation, features and improved driver experience with Static Images API to give users fast and accurate pictures of the spots.

# Powering location technology for our customers