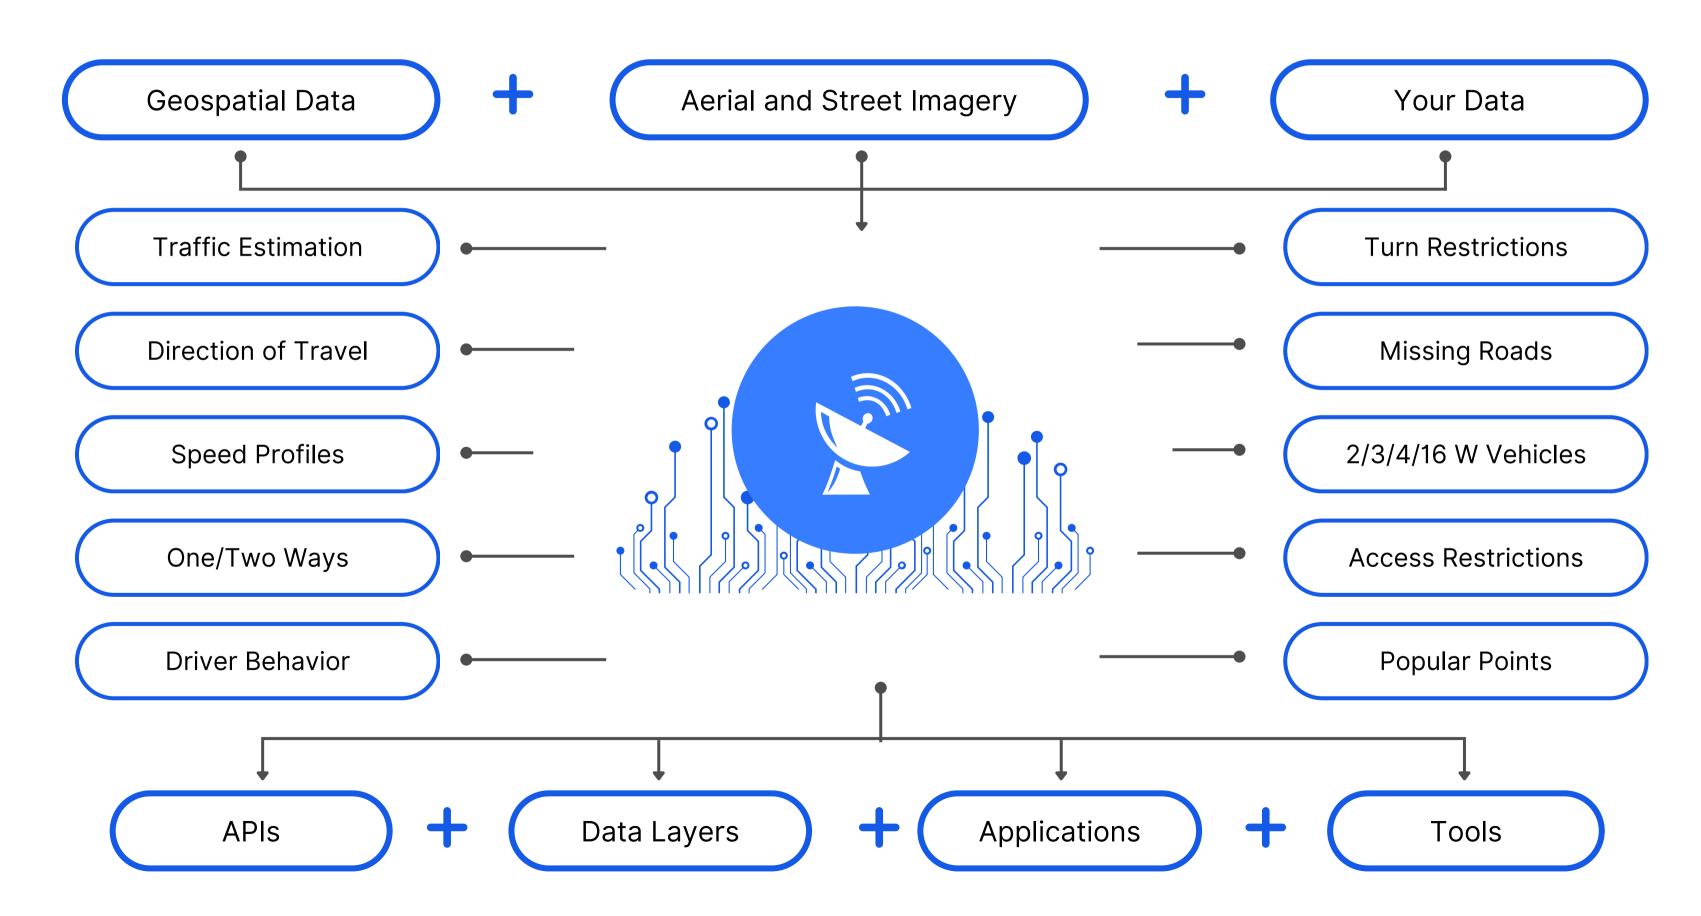

# Own Your Mapping Stack

Complete ecosystem to enable applications of today

#### **DECENTRALIZED**

3rd Party Data Your proprietary data Map data enrichment

#### **MODULAR**

Map Tools
APIs, SDKs Applications

#### **CUSTOMIZED**

Custom Map Data Private Map Data

#### **OPTIMIZED & EFFECTIVE**

Cost-effective Improved Accuracy

#### Enable you to have your own spatial data ecosystem

Powered by 3rd Party Data + Your Own data