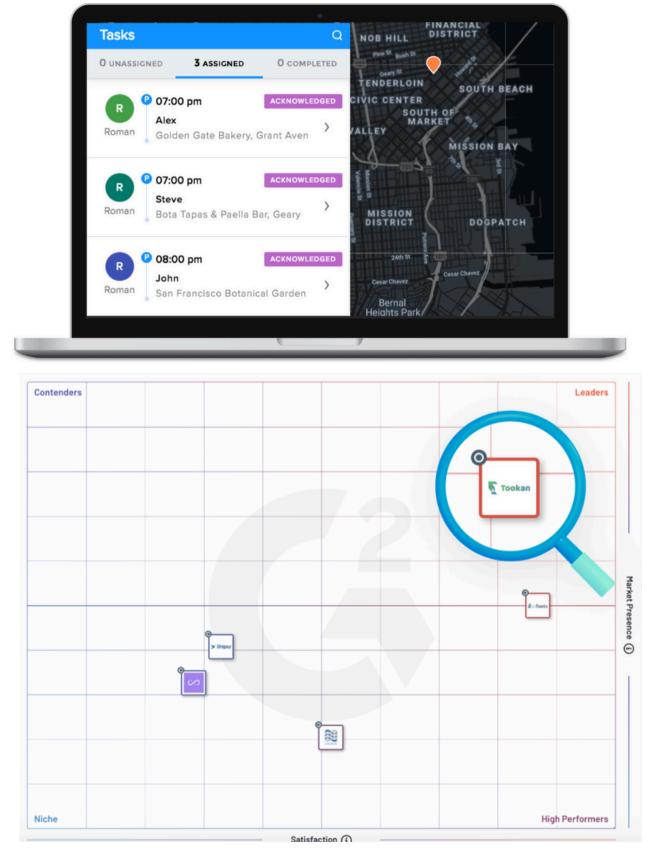

#### **GEO-FENCING**

Mark the operational area of your agents by creating multiple geofences

G2 Grid® for Fleet Tracking

## Market Leader for Last Mile Delivery

Users Love Us...