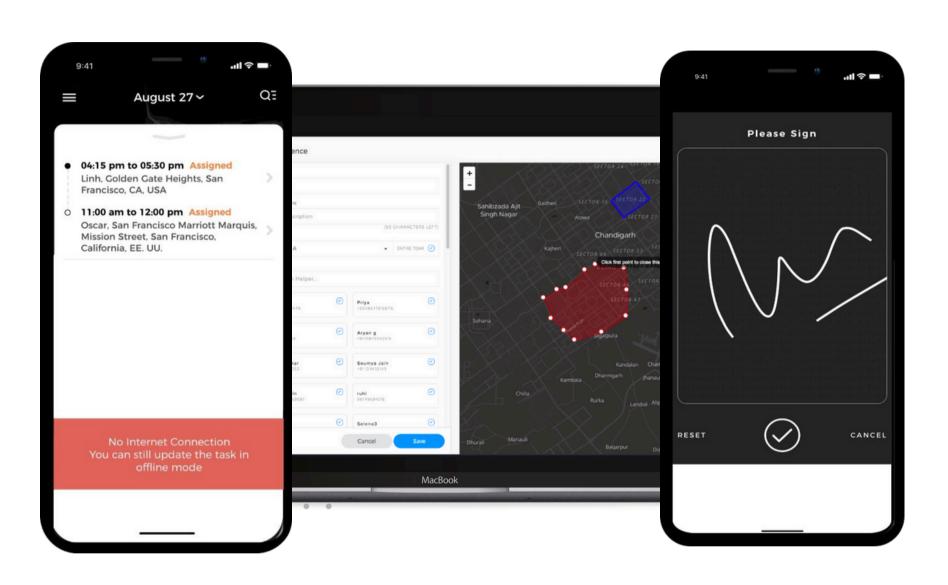

#### **PROOF OF DELIVERY**

Allow your agents to scan barcodes, add notes, images and collect digital signatures.