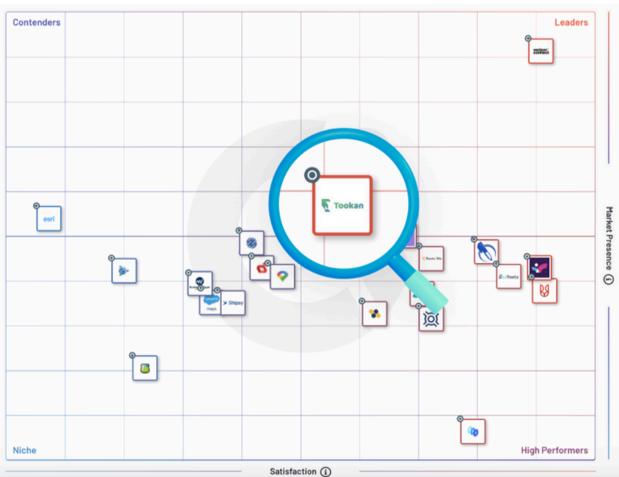

#### **AUTOMATED DISPATCH**

Eliminate manual orders by automating dispatch to nearby & available agents

G2 Grid® for Route Planning Software

## Market Leader for Last Mile Delivery

Users Love Us...