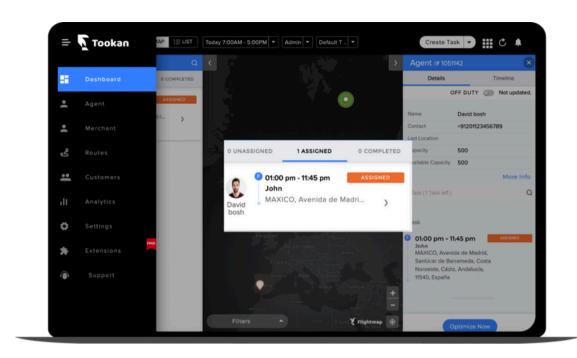

## Tookan - Delivery Management Platform

Best-in-class route planning, fleet tracking and last-mile delivery solution for SMBs and Enterprise.

| Platform                                                                                                             | Features                                                                                                                                   | Integrations                                                                                                                       |
|----------------------------------------------------------------------------------------------------------------------|--------------------------------------------------------------------------------------------------------------------------------------------|------------------------------------------------------------------------------------------------------------------------------------|
| <ul> <li>Delivery Dashboard</li> <li>Driver Application</li> <li>Manager Dashboard</li> <li>Booking Forms</li> </ul> | <ul> <li>Automated Dispatch &amp; Agent Scheduling</li> <li>Route Optimization</li> <li>Real-time tracking</li> <li>Geo-fencing</li> </ul> | <ul> <li>50+ POS and Ecommerce<br/>Integrations</li> <li>20+ Payment Solutions</li> <li>25+ SMS gateways<br/>integrated</li> </ul> |

#### **AUTOMATED DISPATCH**

Eliminate manual orders by automating dispatch to nearby & available agents

G2 Grid® for Route Planning Software

#### **AGENT SCHEDULING**

Map your entire agents' schedule on Manager's dashboard to check availability and schedules.