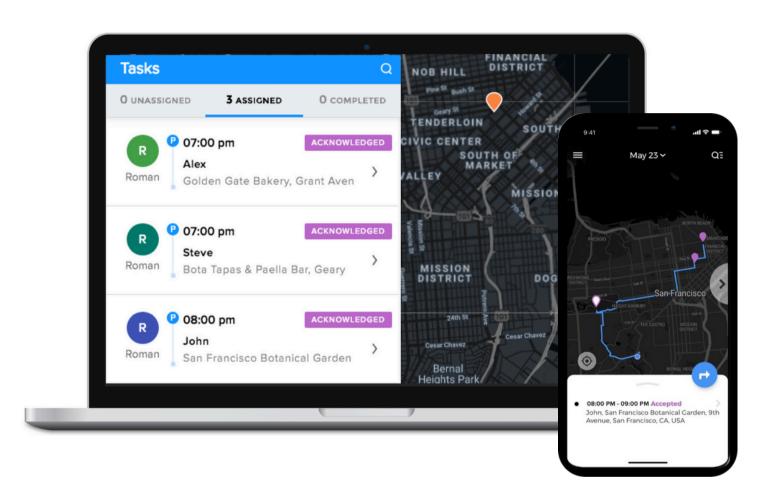

## Tookan - Delivery Management Platform

Best-in-class route planning, fleet tracking and last-mile delivery solution for SMBs and Enterprise.

| Platform                                                                                                             | Features                                                                                                                                   | Integrations                                                                                                                       |
|----------------------------------------------------------------------------------------------------------------------|--------------------------------------------------------------------------------------------------------------------------------------------|------------------------------------------------------------------------------------------------------------------------------------|
| <ul> <li>Delivery Dashboard</li> <li>Driver Application</li> <li>Manager Dashboard</li> <li>Booking Forms</li> </ul> | <ul> <li>Automated Dispatch &amp; Agent Scheduling</li> <li>Route Optimization</li> <li>Real-time tracking</li> <li>Geo-fencing</li> </ul> | <ul> <li>50+ POS and Ecommerce<br/>Integrations</li> <li>20+ Payment Solutions</li> <li>25+ SMS gateways<br/>integrated</li> </ul> |

#### **REAL-TIME TRACKING**

Provide an exceptional delivery experience by allowing customers to track orders in real-time.

#### **FLEET TRACKING**

Monitor delivery requests, real-time status, routes, driver's activities & client reviews.