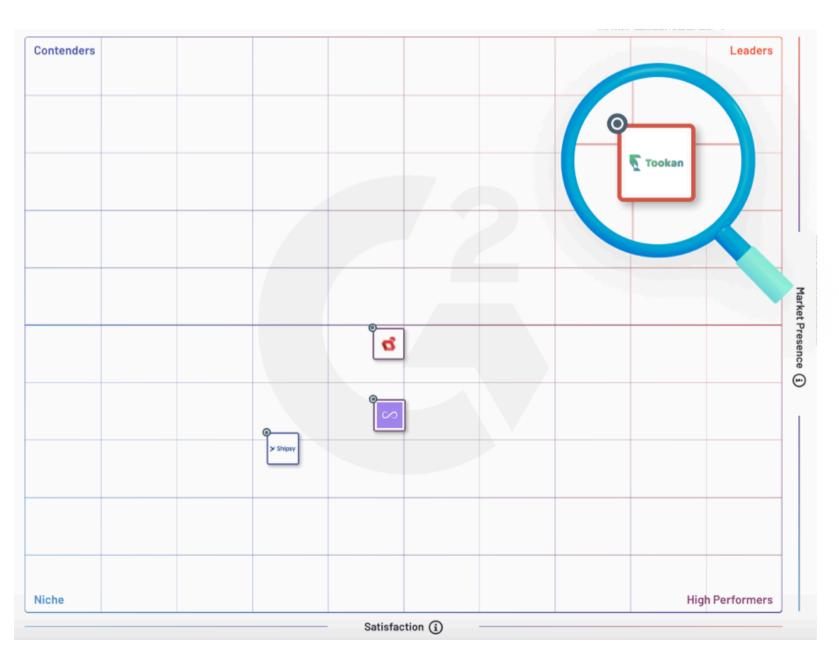

#### **AUTOMATED DISPATCH**

Eliminate manual orders by automating dispatch to nearby & available agents

G2 Grid® for Route Planning Software

## Market Leader for Last Mile Delivery

Users Love Us...