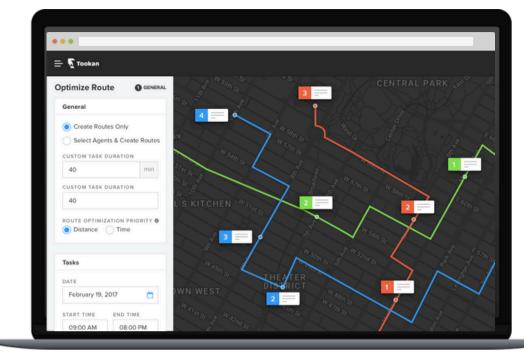

## Tookan - Delivery Management Platform

Best-in-class route planning, fleet tracking and last-mile delivery solution for SMBs and Enterprise.

| Platform                                                                                                             | Features                                                                                                                                   | Integrations                                                                                                                       |
|----------------------------------------------------------------------------------------------------------------------|--------------------------------------------------------------------------------------------------------------------------------------------|------------------------------------------------------------------------------------------------------------------------------------|
| <ul> <li>Delivery Dashboard</li> <li>Driver Application</li> <li>Manager Dashboard</li> <li>Booking Forms</li> </ul> | <ul> <li>Automated Dispatch &amp; Agent Scheduling</li> <li>Route Optimization</li> <li>Real-time tracking</li> <li>Geo-fencing</li> </ul> | <ul> <li>50+ POS and Ecommerce<br/>Integrations</li> <li>20+ Payment Solutions</li> <li>25+ SMS gateways<br/>integrated</li> </ul> |

#### **ROUTE OPTIMIZATION**

Retrieve the most efficient path of any mode of transportation with Tookan