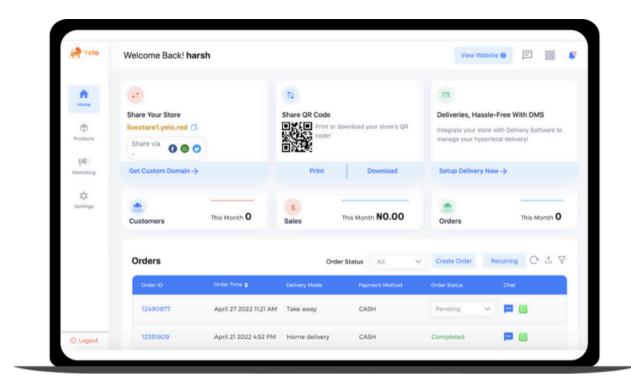

## Yelo - Hyperlocal Ordering Platform

An online ordering platform that supports all business types: 1. Marketplace 2. Brands 3. Storefront

#### **Platform**

- Customer Ordering Web & Mobile Applications
- Merchant App and Vendor Panel
- Owner Dashboard to manage orders, merchants and customers.

#### **Features & Integrations**

- Catalogue & Inventory Management
- Discount & Promotions Management
- 75+ Payments Integrated
- 80+ Global Languages Supported
- Report & Analytics