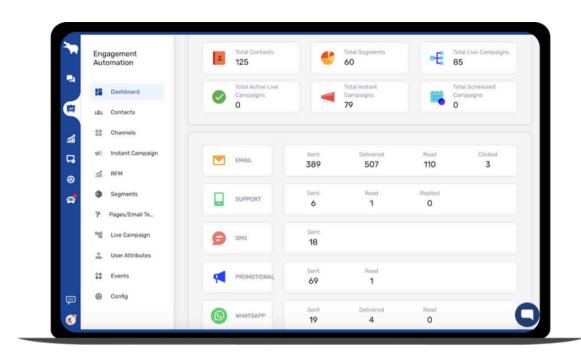

## Hippo -Customer Engagement Platform

Engage, retain and grow your customers at various touchpoints through omnichannel engagements.

# Channels Email WhatsApp Messenger SMS Push Notifications Features & Integrations Automated Chat Bots Audio/Video Calling Advanced Analytics & Segmentation Omnichannel Campaigns Pre-built Email Templates